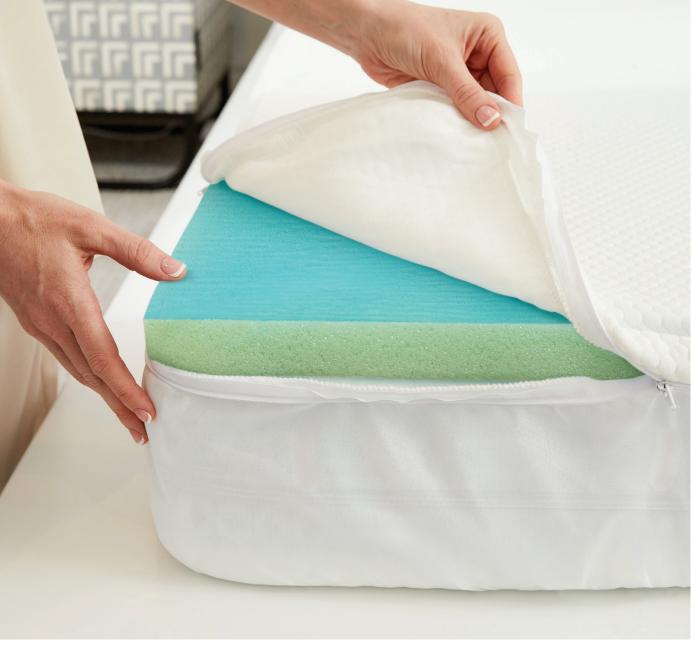

# Comfort FusionGel Topper

### **CONTENTS:**

- Core: Polyurethane Foam.
- Cover: Polyester & Tencel with Skirting.