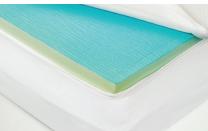

# Comfort FusionGel Topper

### **CONTENTS:**

- Core: Polyurethane Foam.
- Cover: Polyester & Tencel with Skirting.